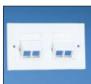

## NetKey™ Faceplate Kits

| Part<br>Number | Description                                                                                                                                                              | Colour          |
|----------------|--------------------------------------------------------------------------------------------------------------------------------------------------------------------------|-----------------|
| UK             |                                                                                                                                                                          |                 |
| NKUKS2AW       | Single gang, sloped faceplate kit with labels. Kit includes one 86 x 86mm faceplate frame and sloped insert. Accepts two NetKey™ Modules.                                | Arctic<br>White |
| NKUKS4AW-2G    | Double gang, sloped faceplate kit with labels. Kit includes one 146mm x 86mm faceplate frame and two sloped inserts. Accepts four NetKey™ Modules.                       | Arctic<br>White |
| NKUKS2SAW      | Single gang, sloped, shuttered faceplate kit with labels. Kit includes one 86mm x 86mm faceplate frame and one sloped, shuttered insert. Accepts two NetKey™ Modules.    | Arctic<br>White |
| NKUKS4SAW-2G   | Double gang, sloped, shuttered faceplate kit with labels. Kit includes one 146mm x 86mm faceplate frame and two sloped, shuttered inserts. Accepts four NetKey™ Modules. | Arctic<br>White |