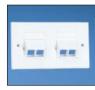

## NetKey™ Faceplate Kits

| Part<br>Number | Description                                                                                                                                                              | Colour          |
|----------------|--------------------------------------------------------------------------------------------------------------------------------------------------------------------------|-----------------|
| UK             |                                                                                                                                                                          |                 |
| NKUKS2AW       | Single gang, sloped faceplate kit with labels. Kit includes one 86 x 86mm faceplate frame and sloped insert. Accepts two NetKey™ Modules.                                | Arctic<br>White |
| NKUKS4AW-2G    | Double gang, sloped faceplate kit with labels. Kit includes one 146mm x 86mm faceplate frame and two sloped inserts. Accepts four NetKey™ Modules.                       | Arctic<br>White |
| NKUKS2SAW      | Single gang, sloped, shuttered faceplate kit with labels. Kit includes one 86mm x 86mm faceplate frame and one sloped, shuttered insert. Accepts two NetKey™ Modules.    | Arctic<br>White |
| NKUKS4SAW-2G   | Double gang, sloped, shuttered faceplate kit with labels. Kit includes one 146mm x 86mm faceplate frame and two sloped, shuttered inserts. Accepts four NetKey™ Modules. | Arctic<br>White |