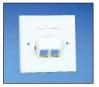

## NetKey™ Faceplates

- Accept all NetKey<sup>™</sup> Modules
- Available in a variety of port densities

• Optional labels for easy port identification

| Part<br>Number | Description                                                                                                                                                  | Colour          |
|----------------|--------------------------------------------------------------------------------------------------------------------------------------------------------------|-----------------|
| UK             |                                                                                                                                                              |                 |
| NKFPLUKF2SAW   | Single gang, 86mm x 86mm, shuttered faceplate with label and icon slots. Accepts two NetKey™ Modules. Includes two M3.5-0.5 x 30mm panhead mounting screws.  | Arctic<br>White |
| NKFPLUKF4SAW   | Single gang, 86mm x 86mm, shuttered faceplate with label and icon slots. Accepts four NetKey™ Modules. Includes two M3.5-0.5 x 30mm panhead mounting screws. | Arctic<br>White |
| Italian        |                                                                                                                                                              |                 |
| NK2HSFAWY      | Single gang, horizontal, sloped faceplate with labels. Accepts two NetKey™ Modules.                                                                          | Arctic<br>White |
| NK4HSFAWY      | Single gang, horizontal, sloped faceplate with labels. Accepts four NetKey™ Modules.                                                                         | Arctic<br>White |