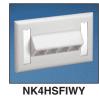

## NetKey™ Faceplates

- Accept all NetKey<sup>™</sup> Modules
- Available in a variety of port densities

• Optional labels for easy port identification

| Part<br>Number | Description                                                                                                                                                  | Colour          |
|----------------|--------------------------------------------------------------------------------------------------------------------------------------------------------------|-----------------|
| UK             |                                                                                                                                                              |                 |
| NKFPLUKF2SAW   | Single gang, 86mm x 86mm, shuttered faceplate with label and icon slots. Accepts two NetKey™ Modules. Includes two M3.5-0.5 x 30mm panhead mounting screws.  | Arctic<br>White |
| NKFPLUKF4SAW   | Single gang, 86mm x 86mm, shuttered faceplate with label and icon slots. Accepts four NetKey™ Modules. Includes two M3.5-0.5 x 30mm panhead mounting screws. | Arctic<br>White |
| Italian        |                                                                                                                                                              |                 |
| NK2HSFAWY      | Single gang, horizontal, sloped faceplate with labels. Accepts two NetKey™ Modules.                                                                          | Arctic<br>White |
| NK4HSFAWY      | Single gang, horizontal, sloped faceplate with labels. Accepts four NetKey™ Modules.                                                                         | Arctic<br>White |